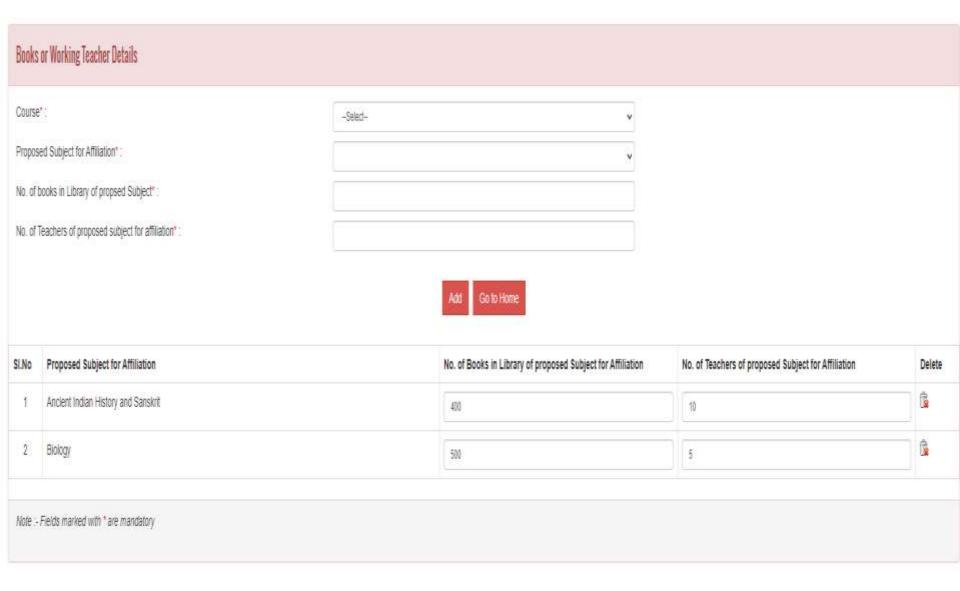

hase Date | AMC Last Date |
|--------|--------|-----------------------|-----------|---------------|---------------|
| Delete | 1      | Microscope            | ME8798    | 06-06-2023    | 01-08-2023    |

Add Laboratory

#### Add Glassware Details

| Action | SI. No | Glassware Name | Glassware Size | No. of Glassware | Brand Name |
|--------|--------|----------------|----------------|------------------|------------|
| Delete | 1      | Beaker         | 10ml           | 100              | Borosil    |

Add Glassware

#### Add Chemicals Details

| Action | SI. No | Chemical Name     | Quantity | Brand Name |
|--------|--------|-------------------|----------|------------|
| Delete | 1      | Hydrochloric Acid | 51       | patnalab   |

Add Chemicals

### **Books & Working Teacher Details**



# **Library Details**



### Library Books Upload



#### All Data From Excel

| SI. No. | Course Id | Course Name | Subject ld | Subject Name                        | Title (Book Name) | Name of The Writer | Publication Year |
|---------|-----------|-------------|------------|-------------------------------------|-------------------|--------------------|------------------|
| 1.      | 1         | Art         | 88         | Ancient Indian History and Culture  | SA                | SA                 | 2012             |
| 2.      | 1         | Art         | 1          | Ancient Indian History and Sanskrit | <b>6</b> 4        | SA                 | 2013             |
| 3.      | 2         | Science     | 57         | Computer Applications               | 21K               | SA