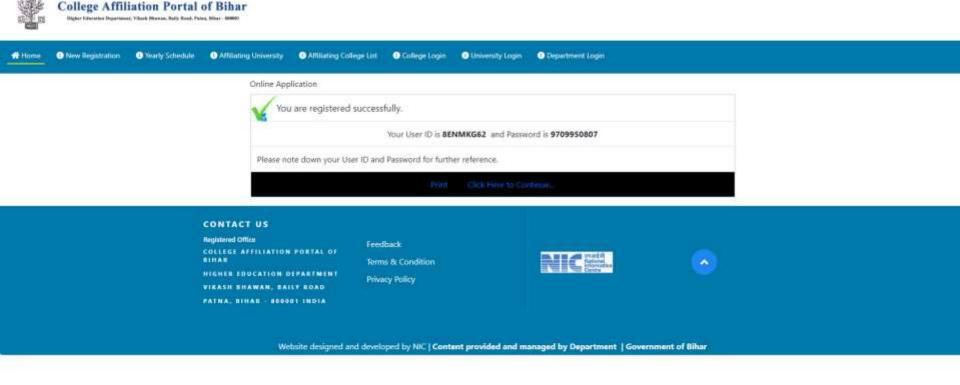

### Registration

Important Note: For Registration to New Session(2024-2027), You have to make New Registraion.

Activate Go to Sett

### **Registration Success**