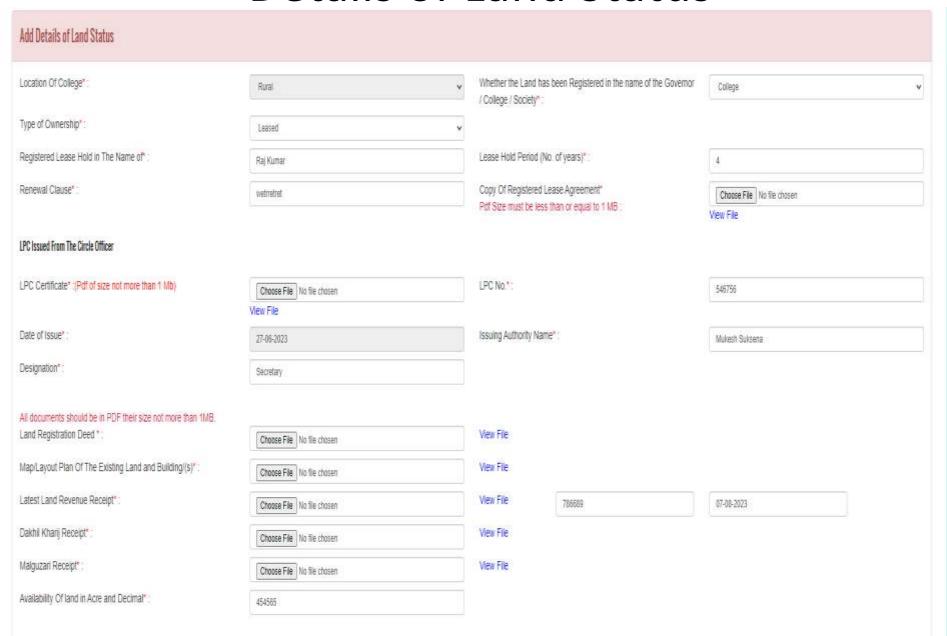

### **Details of Land Status**

### **Details of Land Status**

| Land Block    | Revenue Village                                          | A                   | nchal (अंचत)               | Thana No. (धाना सं                   | ख्या)<br>- | Khata No. (खाता संख्या)                                                         | Khesra No. (खेसरा र     | रख्या)           | Rakba (रक्षा)      |   |
|---------------|----------------------------------------------------------|---------------------|----------------------------|--------------------------------------|------------|---------------------------------------------------------------------------------|-------------------------|------------------|--------------------|---|
| L             | gritytut                                                 |                     | 675677                     | 8987960                              |            | 980096                                                                          | 909878                  |                  | 6765765            |   |
| IL.           | uytuytii                                                 |                     | 565656                     | 343444                               |            | 4546546                                                                         | 5657677                 |                  | 897899             |   |
| Ш             | ytytuuu                                                  |                     | 23233                      | 656677                               |            | 576767                                                                          | 576457                  |                  | 234234             |   |
| IV.           | rlyyutu                                                  |                     | 243345                     | 576677                               |            | 476767                                                                          | 564563                  |                  | 235346             |   |
| ction         | SI, No                                                   | Building            | Name                       | Building Type                        | Status     | Thana Number                                                                    | Khat                    | a Number         | Khesra Number      |   |
| elete         | 1                                                        | Buildin             |                            | Admistrative Block                   | Owned      | 65645                                                                           | 102010                  | 4000039205       | 6546546            |   |
|               | up of Land Depicting Buildin<br>een Two Campus (in KM)*: | g Area, Approach Ro | had etc. If Land is not in | a Single Campus then Distance Betwee | U          | pload Distance Proof Between Two Camp<br>e in PDF their size not more than 1MB) | us* : (Documents should | Choose File No   | Add of file chosen |   |
| e Thoro ami d | spute regarding ownership                                | of land":           | yes                        |                                      | ls         | The building of the College located on the                                      | e Land as above* :      | View File<br>Yes |                    | 5 |