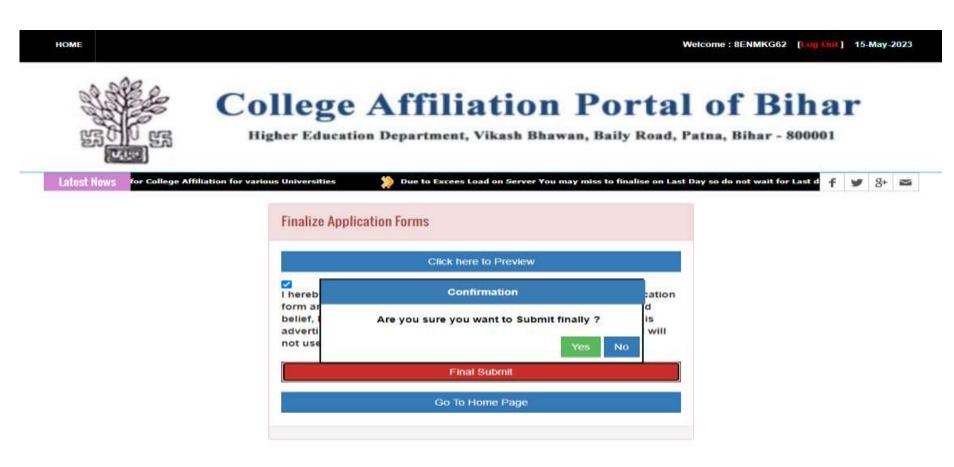

### Finalize Application

**Application Preview** 

Note: Once Finalized You Cannot Make Any Changes To Your Application.