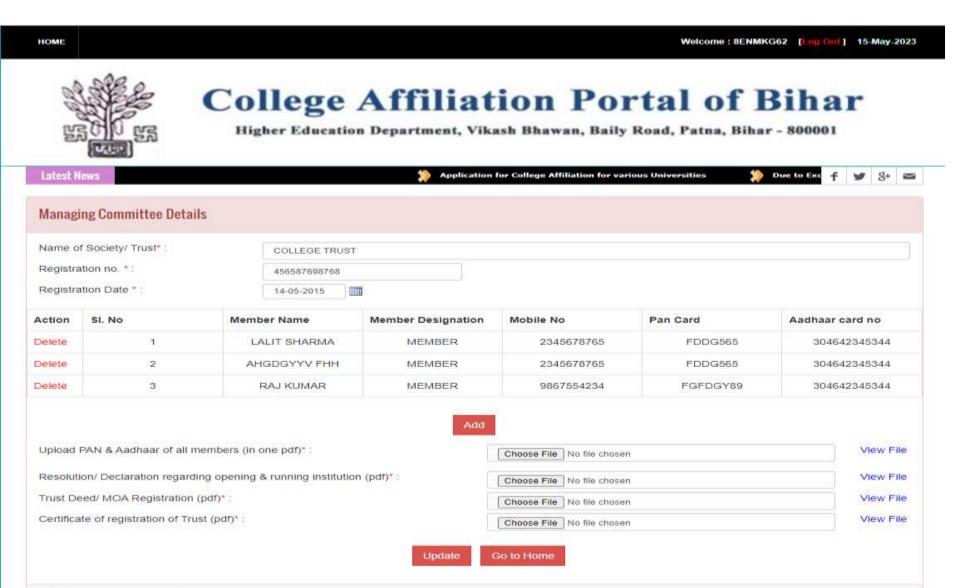

| 2     | ANIL KUMAR                |   |                    | Principal Aadhaar no.*     |           |       |        | 852501650238 |  |  |
| Upload Aadhaar of Secretary & Principal in one pdf file.*: (Upload only pdf file of size not more than 400Kb.) |       | Choose File No file chose | П |                    | View File                  |           |       |        |              |  |  |
|                                                                                                                |       |                           |   | Upd                | Go to Home                 |           |       |        |              |  |  |

Note - Fields marked with \* are mandatory

### Managing Committee Details



### **Details of Land Status**



### **Details of Land Status**

| Land Block    | Revenue Village                                          | A                   | nchal (अंचत)               | Thana No. (धाना सं                   | ख्या)<br>- | Khata No. (खाता संख्या)                                                         | Khesra No. (खेसरा र     | रख्या)           | Rakba (रक्षा)      |   |
|---------------|----------------------------------------------------------|---------------------|----------------------------|--------------------------------------|------------|---------------------------------------------------------------------------------|-------------------------|------------------|--------------------|---|
| L             | gritytut