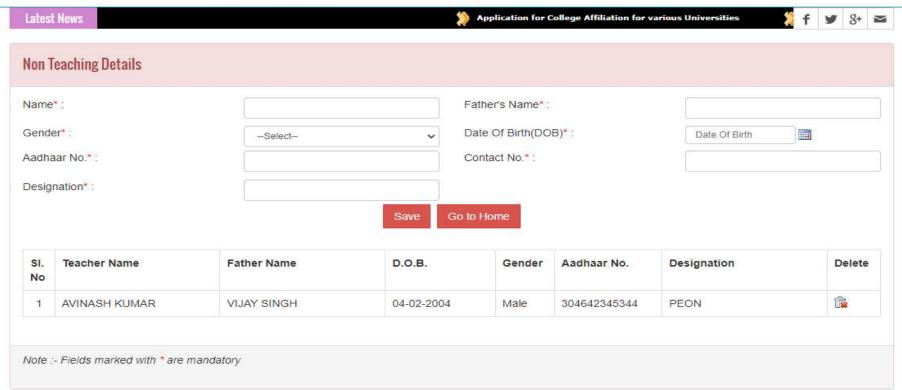

INTERMEDIATE<br>COUNCIL | BNR                 | 2004                      | SCIENCE           | 897                | 1200 | 74.75%                     | 564747 |                |       |
| 2    | Update | ARJUN<br>SINGH   | AJIT           | 07-<br>02-<br>2007 | 304642345344 |                      |                        |                            |                    |                     |     |     |        |                         |                     |                           |                   |                    |      |                            |        |                |       |

### Non Teaching Details

HOME Welcome: 8ENMKG62 [Log Out] 15-May-2023



### College Affiliation Portal of Bihar

Higher Education Department, Vikash Bhawan, Baily Road, Patna, Bihar - 800001



### **Upload Photo**

HOME Welcome: 8ENMKG62 [Log Out] 15-May-2023



### College Affiliation Portal of Bihar

Higher Education Department, Vikash Bhawan, Baily Road, Patna, Bihar - 800001



### Finalize Application



**Application Preview** 

### **Application Status**