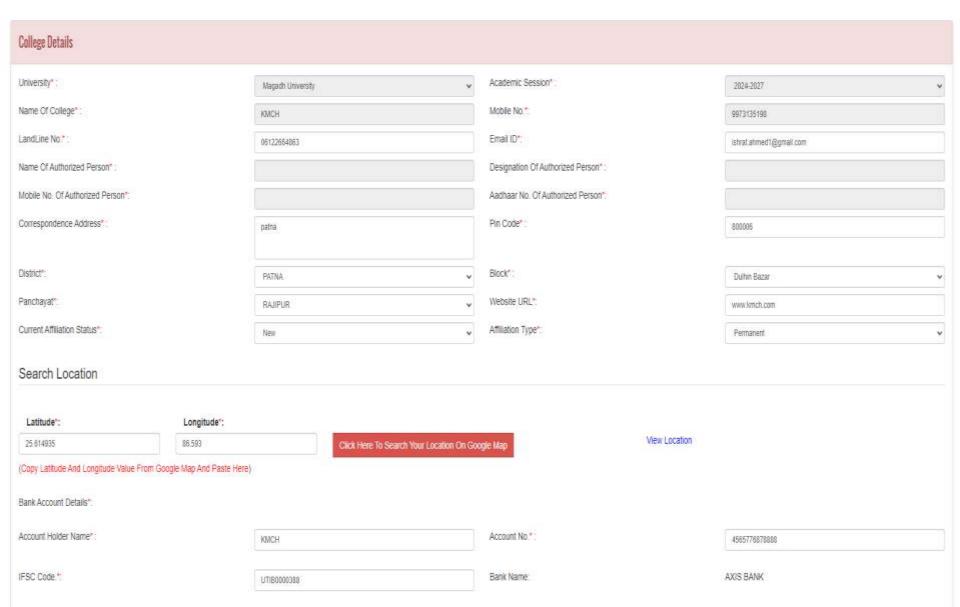

HAWAN, BAILY | ORTAL OF Ter  ARTMENT Pri  ROAD | ms & Condition             |                     | स्पर्वार्थः<br>National<br>National<br>Contre | •                   |
|                                                                                                                                                                                                                                                                                            |      |                  |                     | Wehsit                                                                                      | te designed and deve            | loned by NIC I <b>Cont</b> | ent provided and m  | anaged by Department   (                      | Government of Bihar |

### College Home



### **College Details**



# College Detail

| Proposed Affiliation For*:                                                                                     |       | Arts (General)            |   | Arts (Honours)     |                            |           |       |        |              |  |  |
|----------------------------------------------------------------------------------------------------------------|-------|---------------------------|---|--------------------|----------------------------|-----------|-------|--------|--------------|--|--|
|                                                                                                                |       | Science (General)         |   | Science (Honours)  |                            |           |       |        |              |  |  |
|