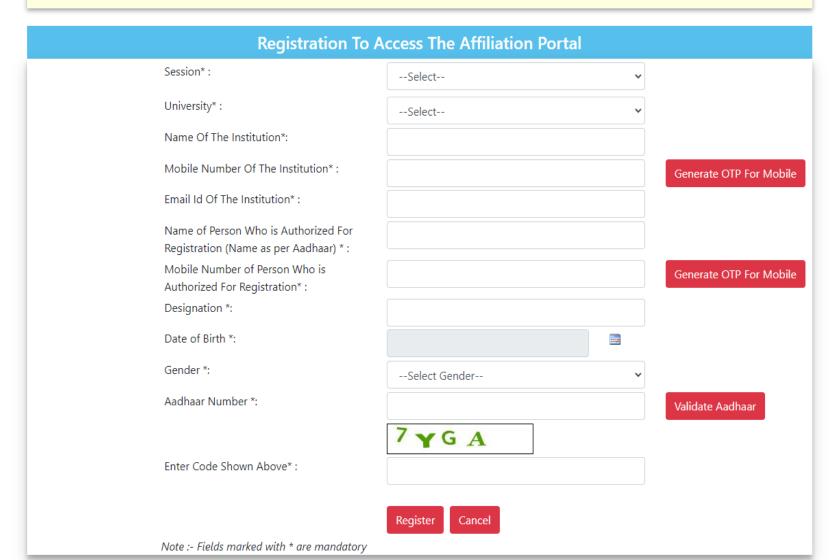

# College Registration

### Instruction for Registration

Notice / Circular

Yearly Schedule

Affiliating University
 Affiliating College List

College Login

University Login

B Department / Admin Login

#### Important Instructions Before Filling Applications

- Registration is mandatory for e-filling up the form [ CLICK HERE TO REGISTER ].
- · Use user id and Password to login.
- · Only eligible College as per guidlines/advertisement should fill up the form.
- · After filling up application form click on submit button to save your application as Draft.
  - You may print the application form as draft.
  - Verify your entries before submitting finally, No modification can be made after final
  - Registration Number will be generated after final submission.
  - Only finally submitted application will be considered.
- · Print a copy of finally submitted application form.
- · Filling the application form will consist of following subsequent steps:-
  - Step 1:- Registration
  - Step 2:- College Details
  - Step 3:- Managing Committee Details
  - o Step 4:- Land Details
  - o Step 5:- Built Up Area Details
  - Step 6:- Laboratory
  - o Step 7:- Library
  - o Step 8:- Library Books
  - o Step 9:- Teachers Details
  - Step 10:- Non-Teaching Details
  - Step 11:- Upload Photos
  - o Step 12:- Validate Email Id
  - Step 13:- Finalize and submit application